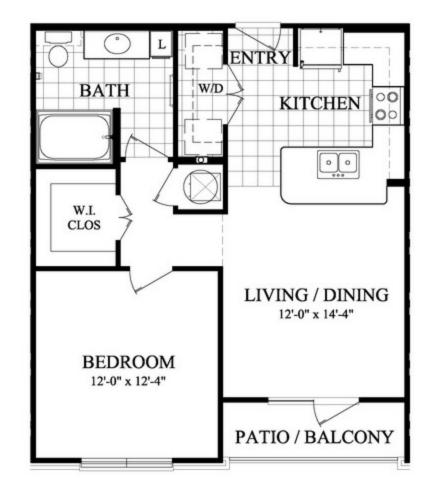

OOM / 1 BATH / 676 SF

## **CUSTOM INTERIORS**

- Chef Inspired Kitchens with Under-Mount Sinks and Travertine Backsplashes
- Stainless Steel Appliance Package
- 42" Kitchen Cabinetry with Brushed Nickel Accents
- Custom Granite Countertops Throughout
- Luxurious Bathrooms with Custom Framed Mirrors
- Oversized Soaking Tubs/Walk-In Showers\*
- Spacious Walk-In Closets
- 9'-12' Ceilings (varies by floor level)

\*In select homes

## DISTINCTIVE FEATURES

- Sleek Mid-Rise Living with Elevators
- Chic Social Areas with Billiards Table and HD TVs
- iMac Net Café
- Wi-Fi Throughout All Common Areas
- Starbucks Coffee Bar
- Business Conference Center with Catering Kitchen
- 24-Hour Fitness Center with CrossFit Inspired Equipment and Interactive Spin/Cardio Area
- Valet Dry Cleaning Service\*\*



M - F: 8:30 AM - 5:30 PM

SAT: 10:00 AM - 5:00 PM

SUN: 12:00 PM - 5:00 PM

<sup>\*\*</sup>additional charge