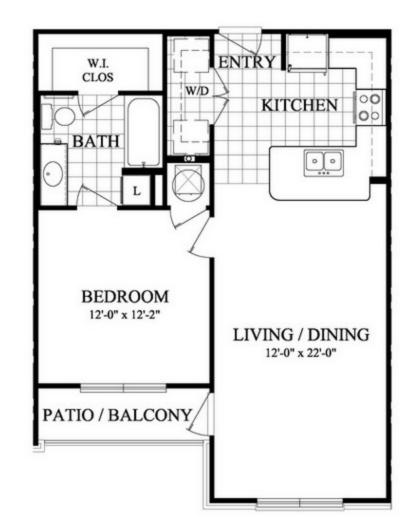

M / 1 BATH / 726 SF

## **CUSTOM INTERIORS**

- Chef Inspired Kitchens with Under-Mount Sinks and Travertine Backsplashes
- Stainless Steel Appliance Package
- 42" Kitchen Cabinetry with Brushed Nickel Accents
- . Custom Granite Countertops Throughout
- Luxurious Bathrooms with Custom Framed Mirrors
- Oversized Soaking Tubs/Walk-In Showers\*
- Spacious Walk-In Closets
- 9'-12' Ceilings (varies by floor level)

\*In select homes

## DISTINCTIVE FEATURES

- Sleek Mid-Rise Living with Elevators
- Chic Social Areas with Billiards Table and HD TVs
- iMac Net Café
- Wi-Fi Throughout All Common Areas
- Starbucks Coffee Bar
- Business Conference Center with Catering Kitchen
- 24-Hour Fitness Center with CrossFit Inspired Equipment and Interactive Spin/Cardio Area
- Valet Dry Cleaning Service\*\*



M - F: 8:30 AM - 5:30 PM

SAT: 10:00 AM - 5:00 PM

SUN: 12:00 PM - 5:00 PM

<sup>\*\*</sup>additional charge