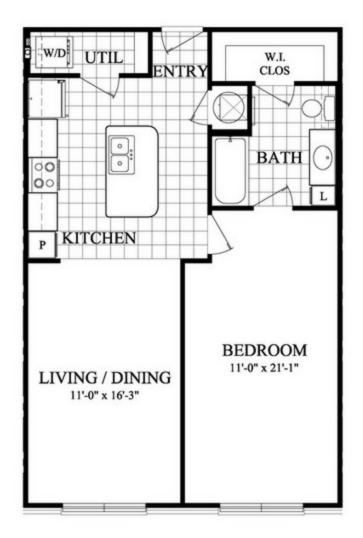

OOM / 1 BATH / 794 SF

## **CUSTOM INTERIORS**

- Chef Inspired Kitchens with Under-Mount Sinks and Travertine Backsplashes
- Stainless Steel Appliance Package
- 42" Kitchen Cabinetry with Brushed Nickel Accents
- Custom Granite Countertops Throughout
- Luxurious Bathrooms with Custom Framed Mirrors
- Oversized Soaking Tubs/Walk-In Showers\*
- Spacious Walk-In Closets
- 9'-12' Ceilings (varies by floor level)

\*In select homes

## DISTINCTIVE FEATURES

- Sleek Mid-Rise Living with Elevators
- Chic Social Areas with Billiards Table and HD TVs
- iMac Net Café
- Wi-Fi Throughout All Common Areas
- Starbucks Coffee Bar
- Business Conference Center with Catering Kitchen
- 24-Hour Fitness Center with CrossFit Inspired Equipment and Interactive Spin/Cardio Area
- Valet Dry Cleaning Service\*\*



M - F: 8:30 AM - 5:30 PM

SAT: 10:00 AM - 5:00 PM

SUN: 12:00 PM - 5:00 PM

<sup>\*\*</sup>additional charge