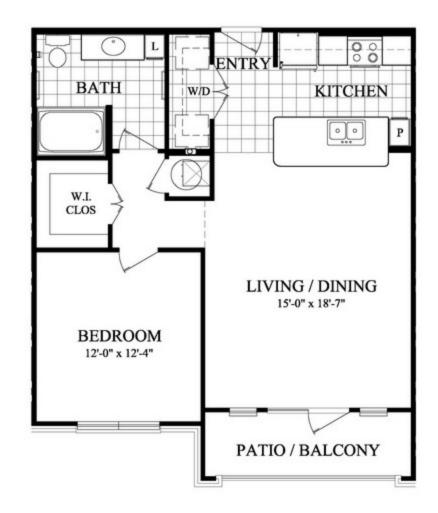

OOM / 1 BATH / 797 SF

## **CUSTOM INTERIORS**

- Chef Inspired Kitchens with Under-Mount Sinks and Travertine Backsplashes
- Stainless Steel Appliance Package
- 42" Kitchen Cabinetry with Brushed Nickel Accents
- Custom Granite Countertops Throughout
- Luxurious Bathrooms with Custom Framed Mirrors
- Oversized Soaking Tubs/Walk-In Showers\*
- Spacious Walk-In Closets
- 9'-12' Ceilings (varies by floor level)

\*In select homes

## DISTINCTIVE FEATURES

- Sleek Mid-Rise Living with Elevators
- Chic Social Areas with Billiards Table and HD TVs
- iMac Net Café
- Wi-Fi Throughout All Common Areas
- Starbucks Coffee Bar
- Business Conference Center with Catering Kitchen
- 24-Hour Fitness Center with CrossFit Inspired Equipment and Interactive Spin/Cardio Area
- Valet Dry Cleaning Service\*\*



M - F: 8:30 AM - 5:30 PM

SAT: 10:00 AM - 5:00 PM

SUN: 12:00 PM - 5:00 PM

<sup>\*\*</sup>additional charge