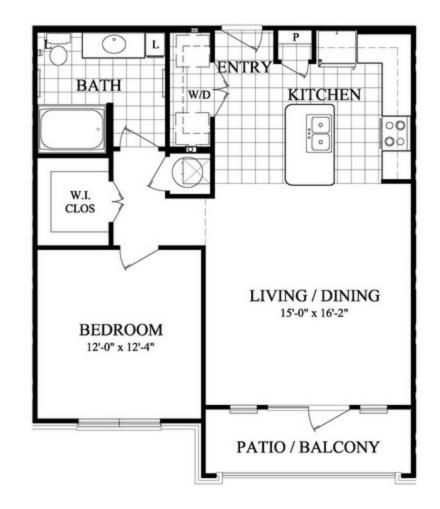

1 BATH / 797 SF

## **CUSTOM INTERIORS**

- Chef Inspired Kitchens with Under-Mount Sinks and Travertine Backsplashes
- Stainless Steel Appliance Package
- 42" Kitchen Cabinetry with Brushed Nickel Accents
- · Custom Granite Countertops Throughout
- Luxurious Bathrooms with Custom Framed Mirrors
- Oversized Soaking Tubs/Walk-In Showers\*
- · Spacious Walk-In Closets
- 9'-12' Ceilings (varies by floor level)

\*In select homes

## DISTINCTIVE FEATURES

- · Sleek Mid-Rise Living with Elevators
- Chic Social Areas with Billiards Table and HD TVs
- iMac Net Café
- Wi-Fi Throughout All Common Areas
- Starbucks Coffee Bar
- Business Conference Center with Catering Kitchen
- 24-Hour Fitness Center with CrossFit Inspired Equipment and Interactive Spin/Cardio Area
- Valet Dry Cleaning Service\*\*



M - F: 8:30 AM - 5:30 PM

SAT: 10:00 AM - 5:00 PM

SUN: 12:00 PM - 5:00 PM

<sup>\*\*</sup>additional charge