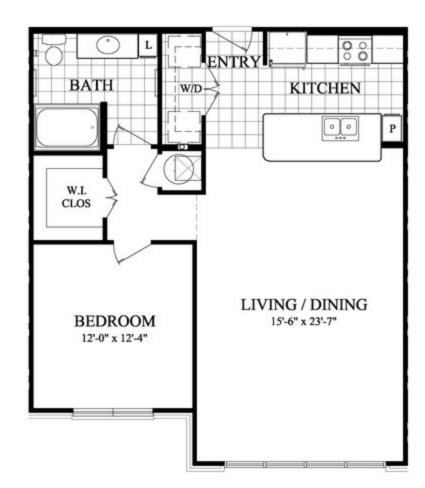

ess Steel Appliance Package
- 42" Kitchen Cabinetry with Brushed Nickel Accents
- Custom Granite Countertops Throughout
- Luxurious Bathrooms with Custom Framed Mirrors
- Oversized Soaking Tubs/Walk-In Showers\*
- Spacious Walk-In Closets
- 9'-12' Ceilings (varies by floor level)

\*In select homes

## DISTINCTIVE FEATURES

- Sleek Mid-Rise Living with Elevators
- Chic Social Areas with Billiards Table and HD TVs
- iMac Net Café
- Wi-Fi Throughout All Common Areas
- Starbucks Coffee Bar
- Business Conference Center with Catering Kitchen
- 24-Hour Fitness Center with CrossFit Inspired Equipment and Interactive Spin/Cardio Area
- Valet Dry Cleaning Service\*\*

\*\*additional charge

7500 Branford Place Sugar Land, TX 77479 P: (281) 207-9400 F: (281) 207-9401 www.telfairlofts-sugarland.com



M - F: 8:30 AM - 5:30 PM SAT: 10:00 AM - 5:00 PM SUN: 12:00 PM - 5:00 PM