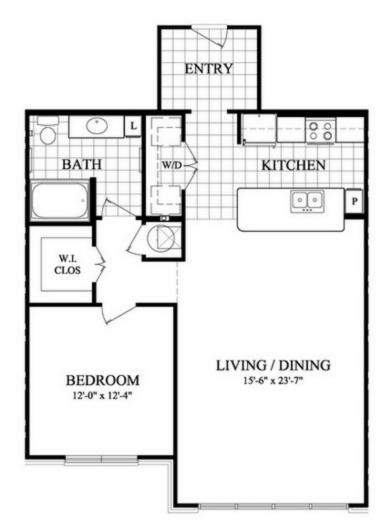

ess Steel Appliance Package
- 42" Kitchen Cabinetry with Brushed Nickel Accents
- Custom Granite Countertops Throughout
- Luxurious Bathrooms with Custom Framed Mirrors
- Oversized Soaking Tubs/Walk-In Showers\*
- Spacious Walk-In Closets
- 9'-12' Ceilings (varies by floor level)

\*In select homes

## DISTINCTIVE FEATURES

- Sleek Mid-Rise Living with Elevators
- Chic Social Areas with Billiards Table and HD TVs
- iMac Net Café
- Wi-Fi Throughout All Common Areas
- Starbucks Coffee Bar
- Business Conference Center with Catering Kitchen
- 24-Hour Fitness Center with CrossFit Inspired Equipment and Interactive Spin/Cardio Area
- Valet Dry Cleaning Service\*\*

\*\*additional charge

7500 Branford Place Sugar Land, TX 77479 P: (281) 207-9400 F: (281) 207-9401 www.telfairlofts-sugarland.com



M - F: 8:30 AM - 5:30 PM SAT: 10:00 AM - 5:00 PM SUN: 12:00 PM - 5:00 PM