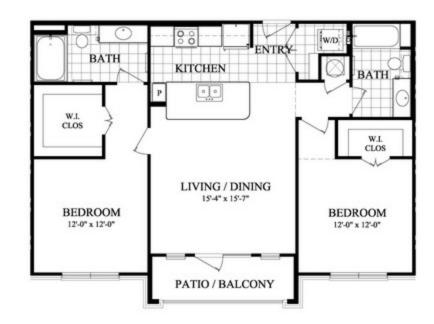

ess Steel Appliance Package
- 42" Kitchen Cabinetry with Brushed Nickel Accents
- Custom Granite Countertops Throughout
- Luxurious Bathrooms with Custom Framed Mirrors
- Oversized Soaking Tubs/Walk-In Showers\*
- Spacious Walk-In Closets
- 9'-12' Ceilings (varies by floor level)

\*In select homes

## DISTINCTIVE FEATURES

- Sleek Mid-Rise Living with Elevators
- Chic Social Areas with Billiards Table and HD TVs
- iMac Net Café
- Wi-Fi Throughout All Common Areas
- Starbucks Coffee Bar
- Business Conference Center with Catering Kitchen
- 24-Hour Fitness Center with CrossFit Inspired Equipment and Interactive Spin/Cardio Area
- Valet Dry Cleaning Service\*\*

\*\*additional charge

7500 Branford Place Sugar Land, TX 77479 P: (281) 207-9400 F: (281) 207-9401 www.telfairlofts-sugarland.com



M - F: 8:30 AM - 5:30 PM SAT: 10:00 AM - 5:00 PM SUN: 12:00 PM - 5:00 PM