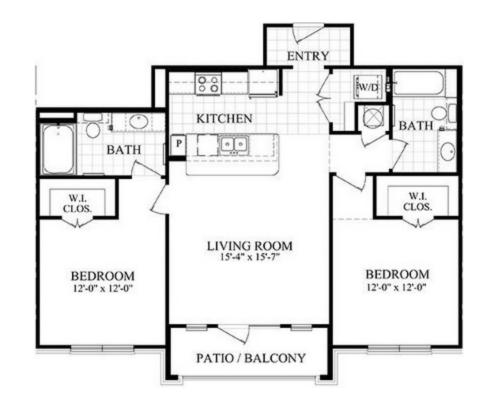

OM / 2 BATH / 1102 SF

## **CUSTOM INTERIORS**

- Chef Inspired Kitchens with Under-Mount Sinks and Travertine Backsplashes
- Stainless Steel Appliance Package
- 42" Kitchen Cabinetry with Brushed Nickel Accents
- Custom Granite Countertops Throughout
- Luxurious Bathrooms with Custom Framed Mirrors
- Oversized Soaking Tubs/Walk-In Showers\*
- Spacious Walk-In Closets
- 9'-12' Ceilings (varies by floor level)

\*In select homes

## DISTINCTIVE FEATURES

- Sleek Mid-Rise Living with Elevators
- Chic Social Areas with Billiards Table and HD TVs
- iMac Net Café
- Wi-Fi Throughout All Common Areas
- Starbucks Coffee Bar
- Business Conference Center with Catering Kitchen
- 24-Hour Fitness Center with CrossFit Inspired Equipment and Interactive Spin/Cardio Area
- Valet Dry Cleaning Service\*\*



M - F: 8:30 AM - 5:30 PM

SAT: 10:00 AM - 5:00 PM

SUN: 12:00 PM - 5:00 PM

<sup>\*\*</sup>additional charge