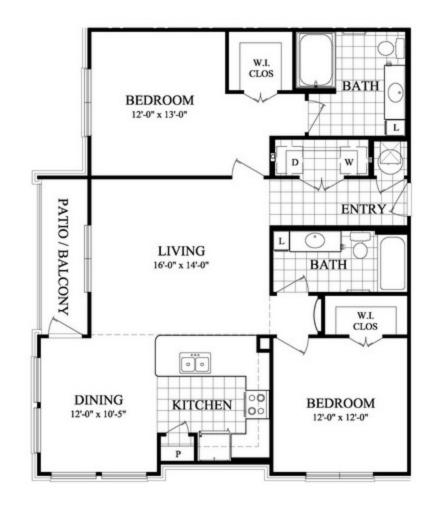

/ 2 BATH / 1200 SF

## **CUSTOM INTERIORS**

- Chef Inspired Kitchens with Under-Mount Sinks and Travertine Backsplashes
- Stainless Steel Appliance Package
- 42" Kitchen Cabinetry with Brushed Nickel Accents
- Custom Granite Countertops Throughout
- Luxurious Bathrooms with Custom Framed Mirrors
- Oversized Soaking Tubs/Walk-In Showers\*
- Spacious Walk-In Closets
- 9'-12' Ceilings (varies by floor level)

\*In select homes

## DISTINCTIVE FEATURES

- · Sleek Mid-Rise Living with Elevators
- Chic Social Areas with Billiards Table and HD TVs
- iMac Net Café
- Wi-Fi Throughout All Common Areas
- Starbucks Coffee Bar
- Business Conference Center with Catering Kitchen
- 24-Hour Fitness Center with CrossFit Inspired Equipment and Interactive Spin/Cardio Area
- Valet Dry Cleaning Service\*\*



M - F: 8:30 AM - 5:30 PM

SAT: 10:00 AM - 5:00 PM

SUN: 12:00 PM - 5:00 PM

<sup>\*\*</sup>additional charge