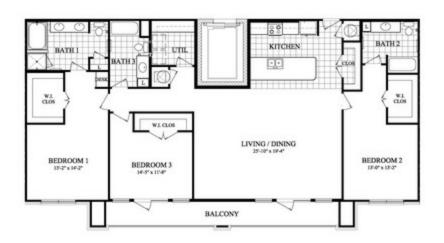

EPLAN - 3 BEDROOM / 3 BATH / 2069 SF

## **CUSTOM INTERIORS**

- Chef Inspired Kitchens with Under-Mount Sinks and Travertine Backsplashes
- Stainless Steel Appliance Package
- 42" Kitchen Cabinetry with Brushed Nickel Accents
- · Custom Granite Countertops Throughout
- Luxurious Bathrooms with Custom Framed Mirrors
- Oversized Soaking Tubs/Walk-In Showers\*
- Spacious Walk-In Closets
- 9'-12' Ceilings (varies by floor level)

## DISTINCTIVE FEATURES

- · Sleek Mid-Rise Living with Elevators
- Chic Social Areas with Billiards Table and HD TVs
- iMac Net Café
- Wi-Fi Throughout All Common Areas
- Starbucks Coffee Bar
- Business Conference Center with Catering Kitchen
- 24-Hour Fitness Center with CrossFit Inspired Equipment and Interactive Spin/Cardio Area
- Valet Dry Cleaning Service\*\*



M - F: 8:30 AM - 5:30 PM

SAT: 10:00 AM - 5:00 PM

SUN: 12:00 PM - 5:00 PM

<sup>\*</sup>In select homes

<sup>\*\*</sup>additional charge